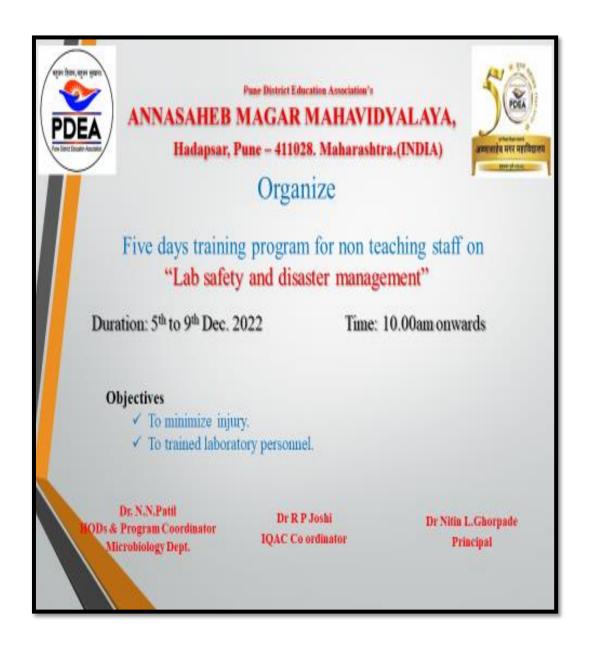

#### **Notice**

P.D.E.A's

Annasaheb Magar Mahavidyalaya, Hadapsar

Pune - 411028.

Department of Physics and Statistics

NOTICE

Date: 30/09/2022

All the teaching staff of the college is informed that the Physics and Statistics department has organized 'Five days training program for teachers on designing of CO, PO and its attainment 'from 3<sup>rd</sup> October to 7<sup>th</sup> October 2022 at 10.00 a.m.

You are requested to kindly attend the lectures at Shivaji Hall.

Head

Department of Physics

And Statistics

Dr. Shelke P. N.

Annasaheb Magar Mahavidyalaya Hadapsar, Pune - 411 028.