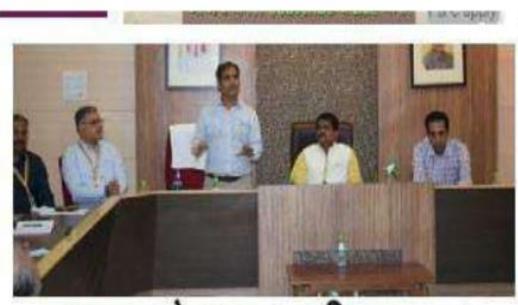

ा. प्रविण पोतदार  |
| Я     | डॉ. शरद गिरमकर           | १७    | डॉ. शशिकला वाल्मीको  |
| lq    | डॉ. किरण रणदिवे          | 36    | डॉ. सविता कुलकर्णी   |
| Ę     | डॉ. शुभांगी औटी          | 25    | डॉ. नानासाहेब पवार   |
| 9     | डॉ. राजेश रसाळ           | 20    | डॉ. सुनिल वाषमोडे    |
| 6     | डॉ. राजेश मोरे           | 78    | प्रा. मनिपा गाडेकर   |
| 9     | डॉ. सुनिता दानाई—तांभाळे | 55    | प्रा. दिपाली माळी    |
| 80    | डॉ. शिरीप गुजराबी        | 23    | प्रा. अनुराधा कांबळे |
| ११    | प्रा. सचिन शहा           | 58    | प्रा. विनिता कडलग    |
| १२    | डॉ. विलास मोरे           | 24    | श्री. राजेश राखंडे   |
| € 9   | प्रा आशा माने            |       |                      |

#### Myelin LMS training workshop



P.D.E.A's Annasaheb Magar Mahavidyalaya, Hadapsar, Pune-28





### अण्णासाहेब मगर महाविद्यालयात LMS प्रशिक्षण कार्यशाळेचे आयोजन

पुणे : प्रतिनिधी

विवसीरवस विस्तारलेल्या तंत्रज्ञानाच्या काळात शिक्षणक्षेत्रातही त्यांचा उपयोग करून उच्च शिक्षणाची गुणवला वादविण्याच्या हष्टीने पुणे जिल्हा शिक्षण मंडळच्या अण्णासाहेब मगर महाविद्यालयात LMS या विषयावरील प्रशिक्षण कार्यशाळेचे आयोजन करण्यात आले होते.हे

प्रशिक्षण देण्यासाठी प्रमुख वक्ते म्हणून मावलिन सॉफ्टवेअरचे मनोज देशपांडे आणि समीर कुलकर्णी उपस्थित होते. तसेच महाविद्यालयाचे प्राचार्य डॉ नितीन घोरपडं, उपप्राचार्य डॉ प्रशांत मुळे व महाविद्यालयातील प्राच्यापक उपस्थित होते.

प्रास्ताविक करताना प्राचार्य हाँ नितीन घोरपहें यांनी उच्च शिक्षण, नवीन शैक्षणिक धोरण, नेक यांचा विचार करता नवनवीन तंत्रज्ञानाचा वापर करणे आवश्यक आहे आणि त्याची गरज असल्याचे मत त्यांनी व्यक्त केले. महाविद्यालयात अध्ययन, अध्यापन, विद्यार्थी व