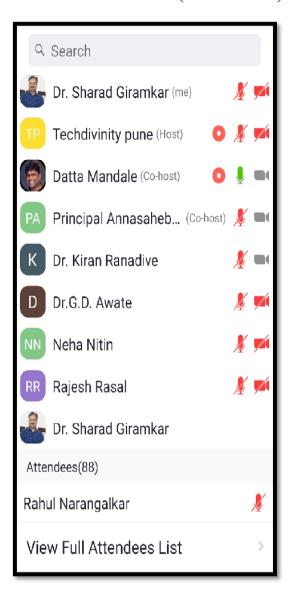

#### Hadapsar, Pune-411028

Self Study Report: 2024 (4th Cycle)

Training Program for Teaching Staff 2022-23