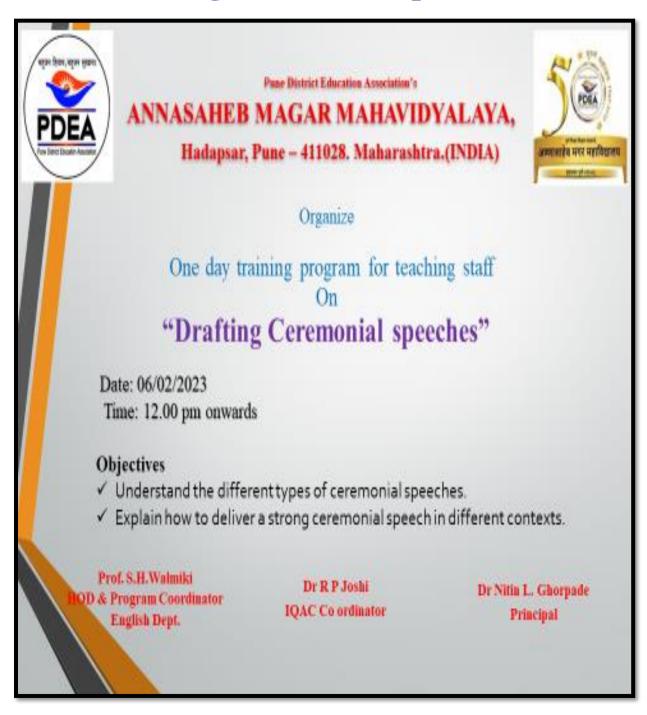

ies, teaching and students in the college is useful in the decision-making process and it will be possible to get it together and easily with this LMS.

Mr. Manoj Deshpande gave information about Myelin LMS system containing educational tools for students, how to upload study material, attendance and evaluation, communication with parents, feedback, etc. facilities.

Mr. Sameer Kulkarni introduced this educational app. He gave hands-on training to the attendees giving complete information about how his work works.

Deshpande and Samor Kulkarni solved the problems of the present teachers properly.

Total 29 staff had attended training workshop. Dr. Prashent Mulle thanked for this training program while Dr. Sharad Giramkar worked as Co-ordinator.



## Brochure Drafting Ceremonial speeches



#### P.D.E.A's

Annasaheb Magar Mahavidyalaya, Hadapsar, Pune-28

**English Department: Drafting Ceremonial** 

speeches

Department of English

Notice

Training Program for Teaching Staff For "Drafting Ceremonial Speeches"

1 February 2023

The department of English is organizing a Training Programme for the teaching staff for "Drafting Ceremonial Speeches" on 6 February 2023 at 12.00 pm in Commerce Seminar Hall. The Trainer is the HoD of English department Ms. S H Walmiki. The teachers interested in the training program are requested to be present on the day for the session. The participants will get the e-copies of the attendance certificate after the completion of the training.

Hgad,

Department of English, Annesaheb Magar Mehavidyslaya

allikal

PRINCIPAL Annassheb Magar Markevidya