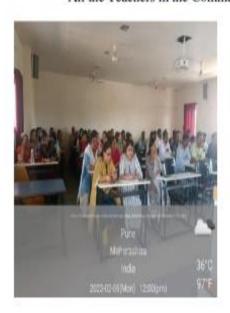

#### **Notice**

P.D.E.A's

Annasaheb Magar Mahavidyalaya, Hadapsar

Pune - 411028.

Department of Physics and Statistics

NOTICE

Date: 30/09/2022

All the teaching staff of the college is informed that the Physics and Statistics department has organized 'Five days training program for teachers on designing of CO, PO and its attainment 'from 3<sup>rd</sup> October to 7<sup>th</sup> October 2022 at 10.00 a.m.

You are requested to kindly attend the lectures at Shivaji Hall.

Head

Department of Physics

And Statistics

Dr. Shelke P. N.

Annasaheb Magar Mahavidyalaya Hadapsar, Pune - 411 028.