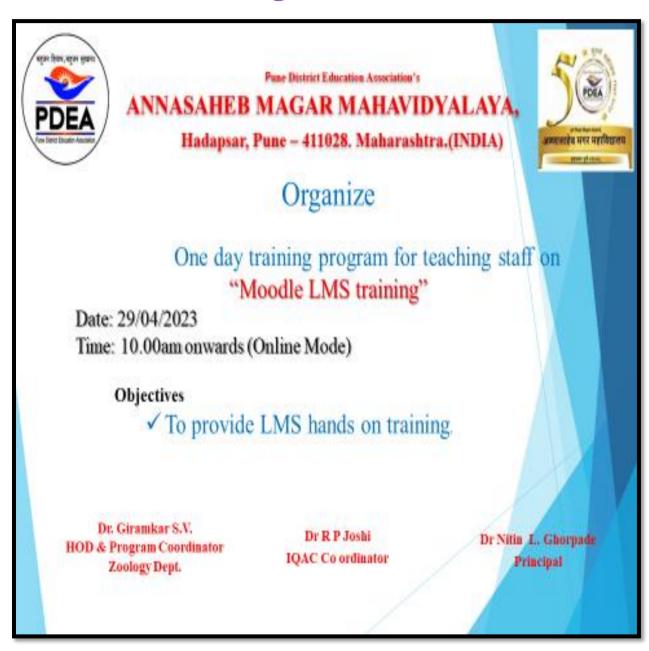

#### Hadapsar, Pune-411028

Self Study Report: 2024 (4th Cycle)

Training Program for Teaching Staff 2022-23