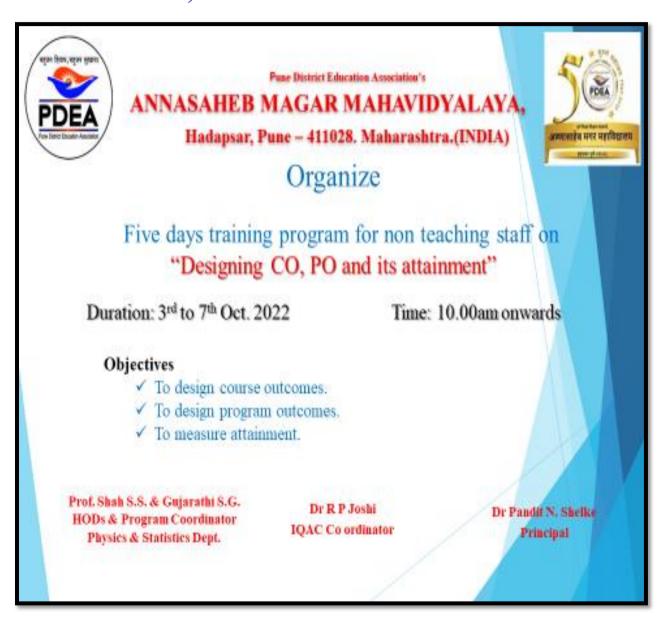

#### **Notice**

P.D.E.A's

Annasaheb Magar Mahavidyalaya, Hadapsar

Pune - 411028.

Department of Physics and Statistics

NOTICE

Date: 30/09/2022

All the teaching staff of the college is informed that the Physics and Statistics department has organized 'Five days training program for teachers on designing of CO, PO and its attainment 'from 3<sup>rd</sup> October to 7<sup>th</sup> October 2022 at 10.00 a.m.

You are requested to kindly attend the lectures at Shivaji Hall.

Head

Department of Physics

And Statistics

Dr. Shelke P. N.

Annasaheb Magar Mahavidyalaya Hadapsar, Pune - 411 028.