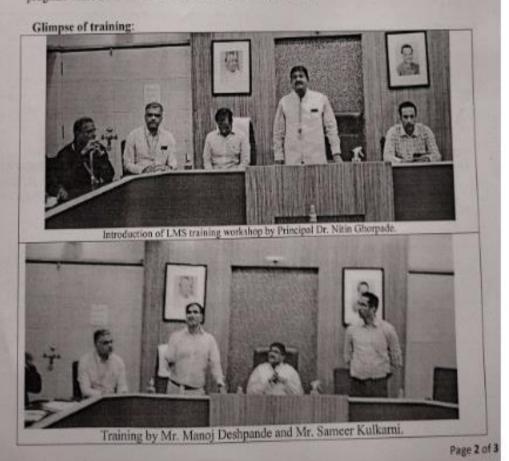

ts need. He said that information about studies, teaching and students in the college is useful in the decision-making process and it will be possible to get it together and easily with this LMS.

Mr. Manoj Deshpande gave information about Myelin LMS system containing educational tools for students, how to upload study material, attendance and evaluation, communication with parents, feedback, etc. facilities.

Mr. Sameer Kulkarni introduced this educational app. He gave hands-on training to the attendees giving complete information about how his work works.

Deshpande and Samor Kulkarni solved the problems of the present teachers properly.

Total 29 staff had attended training workshop. Dr. Prashent Mulle thanked for this training program while Dr. Sharad Giramkar worked as Co-ordinator.



## Brochure Drafting Ceremonial speeches



#### P.D.E.A's

Annasaheb Magar Mahavidyalaya, Hadapsar, Pune-28

**English Department: Drafting Ceremonial** 

speeches

Department of English

Notice

Training Program for Teaching Staff For "Drafting Ceremonial Speeches"

1 February 2023

The department of English is organizing a Training Programme for the teaching staff for "Drafting Ceremonial Speeches" on 6 February 2023 at 12.00 pm in Commerce Seminar Hall. The Trainer is the HoD of English department Ms. S H Walmiki. The teachers interested in the training program are requested to be present on the day for the session. The participants will get the e-copies of the attendance certificate after the completion of the training.

Hgad,

Department of English, Annesaheb Magar Mehavidyslaya

a